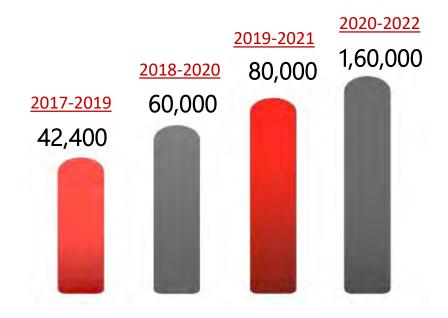

## Final Summer Internship Report Batch (2020-22)

|                 | 2019-21                    | 2020-22                    |
|-----------------|----------------------------|----------------------------|
| Category        | Stipend Amount<br>(in Rs.) | Stipend Amount<br>(in Rs.) |
| Highest         | 80,000                     | 1,60,000                   |
| Average Top 25  | 60,400                     | 75,440                     |
| Average- Top 50 | 46,100                     | 55,800                     |
| Average- Top 75 | 36,986                     | 43,867                     |