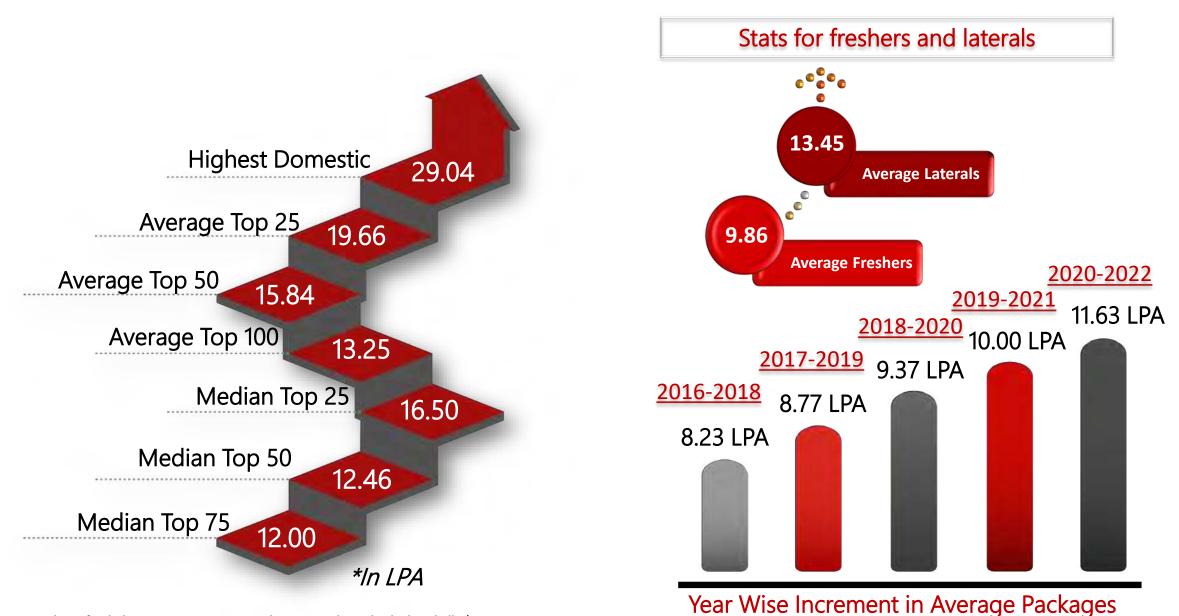

#### Final Placements Snapshot (Batch 2020-22)

\*Note: Above final placement statistics are subject to audit and calculated till 7th Jan