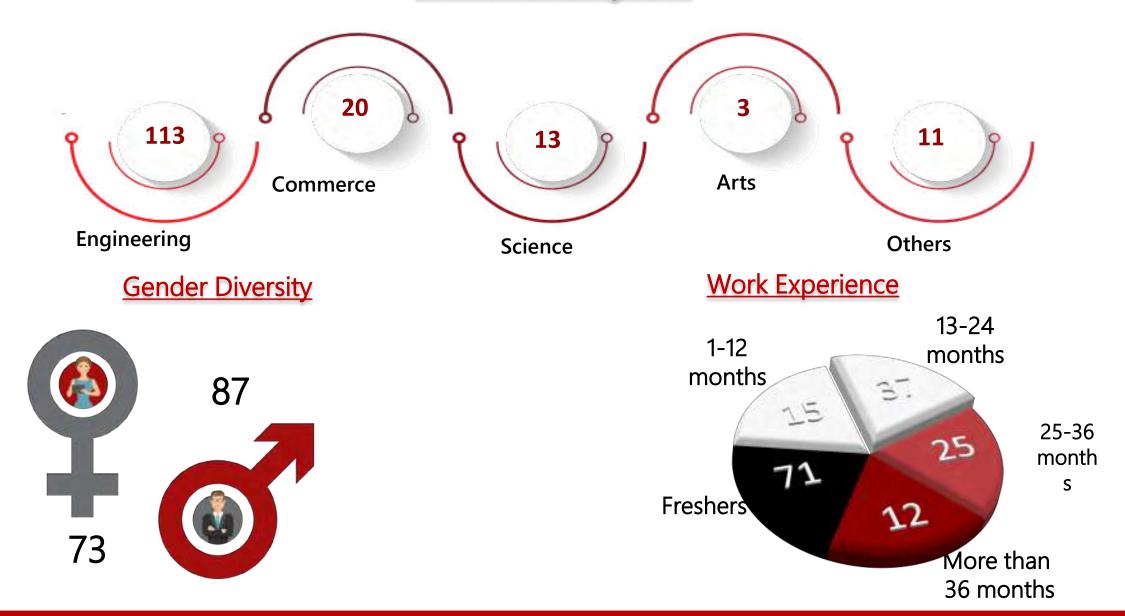

curity/Network Security
- Mobile Operating Systems and Applications
- IT Service Management

- SSCC Analytics(SSME,SOA)
- R Programming
- Advanced Programming in Python
- Database Technologies
- Data Mining
- Visual Analytics
- Social Media Analytics
- Telecom Analytics (AI/ML)
- Advanced Big Data Analytics
- Predictive Analytics
- Descriptive Analytics

- Marketing Management
- Consumer Behaviour
- Brand Management
- Sales Force and Channel Management
- Customer Relation Management
- Integrated Marketing Communication
- Marketing Simulation
- Supply Chain Management

- Digital Forensics
- Digital Risk Management
- Digital Transformation
- Trends In Digital Communication Technologies Management
- Robotic Automatic Process by UiPath

#### Batch Profile 2020-22

**Educational Background** 



## Final Summer Internship Report Batch (2020-22)

|                 | 2019-21                    | 2020-22                    |
|-----------------|----------------------------|----------------------------|
| Category        | Stipend Amount<br>(in Rs.) | Stipend Amount<br>(in Rs.) |
| Highest         | 80,000                     | 1,60,000                   |
| Average Top 25  | 60,400                     | 75,440                     |
| Average- Top 50 | 46,100                     | 55,800                     |
| Average- Top 75 | 36,986                     | 43,867                     |



#### Summer Internship Domains



Highest Stipend



| Adani Ports       | HugoBytes                     | Rewise Analytics   |
|-------------------|-------------------------------|-----------------