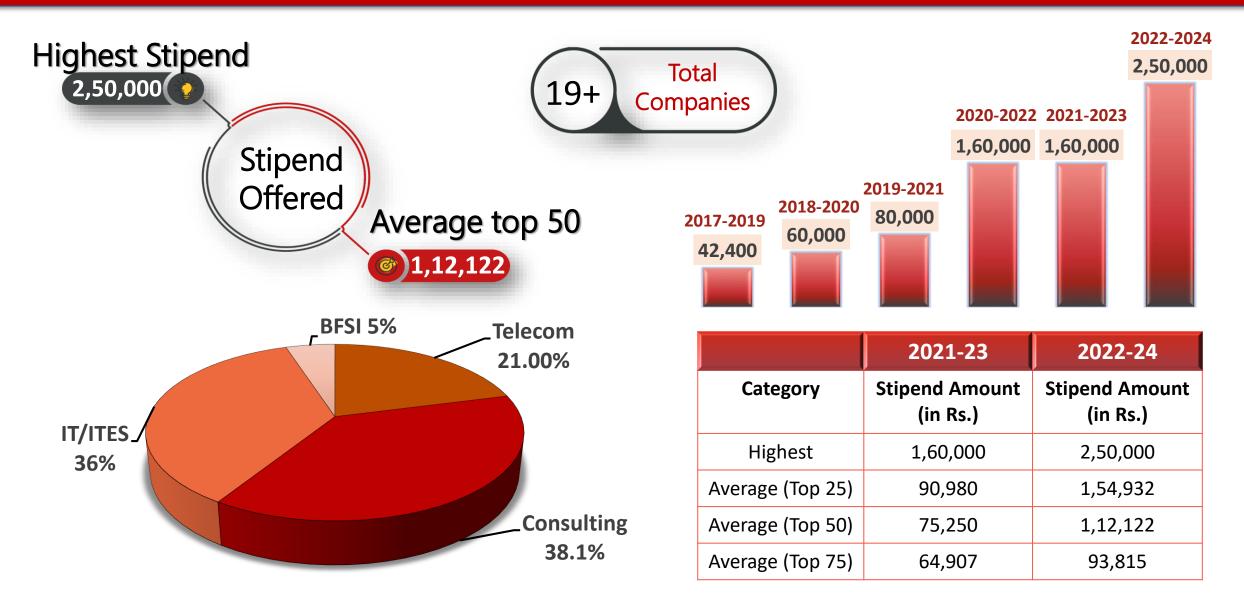

#### **PLACEMENTS SNAPSHOT (2021-23)**

Year Wise Increment in Average Packages

\*Note: Above final placement statistics are subject to audit