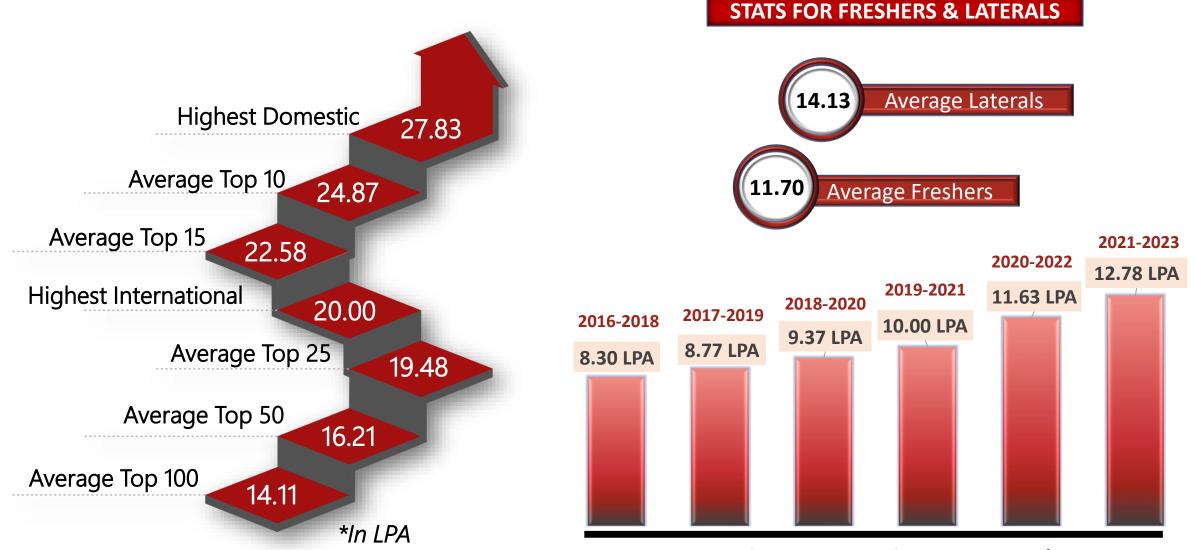

#### **PLACEMENTS SNAPSHOT (2021-23)**

Year Wise Increment in Average Packages

\*Note: Above final placement statistics are subject to audit