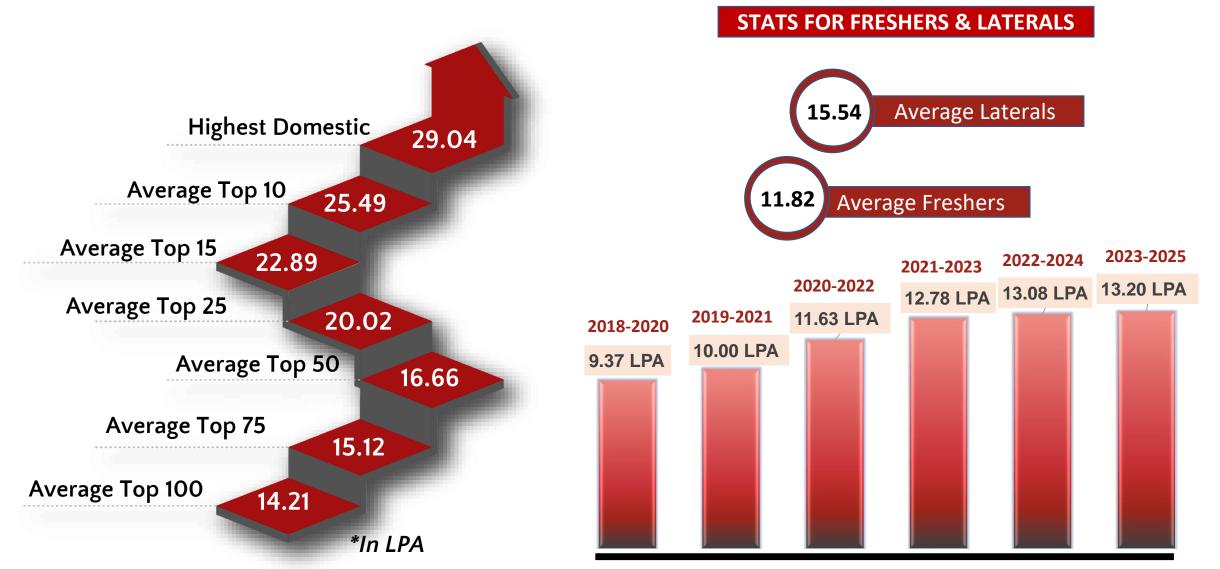

#### Year Wise Increment in Average Packages

\*Note: Above final placement statistics are subject to audit