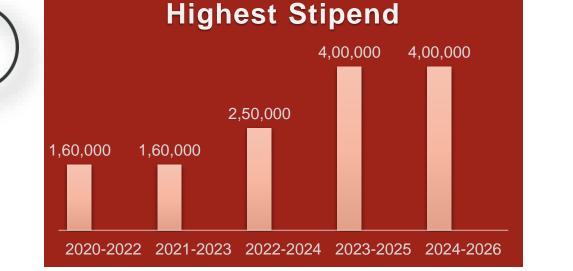

#### SUMMER INTERNSHIP REPORT (BATCH 2024–26)

|                  | 2023-25                    | 2024-26                    |  |
|------------------|----------------------------|----------------------------|--|
| Category         | Stipend Amount<br>(in Rs.) | Stipend Amount<br>(in Rs.) |  |
| Highest          | 4,00,000                   | 4,00,000                   |  |
| Average (Top 25) | 1,88,400                   | 2,31,200                   |  |
| Average (Top 50) | 1,24,800                   | 1,49,800                   |  |
| Average (Top 75) | 1,00,947                   | 1,16,667                   |  |

#### FINAL PLACEMENTS SNAPSHOT (2023-25)