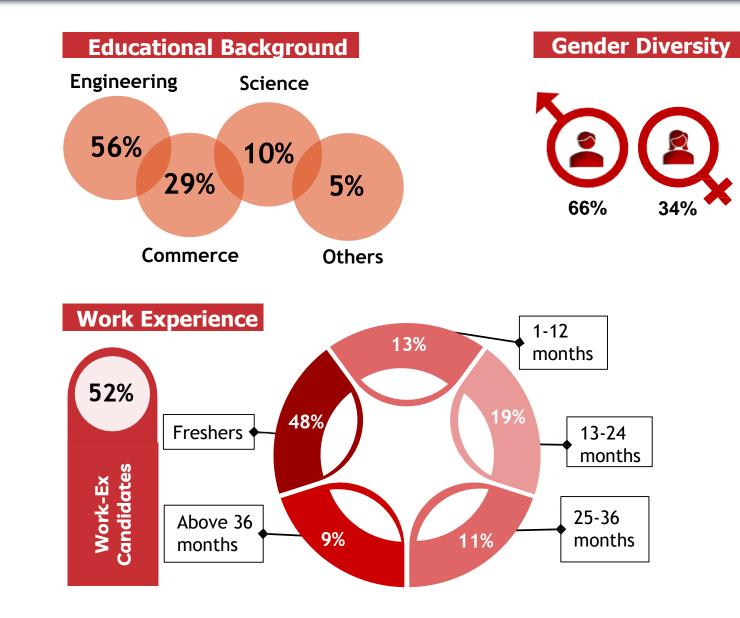

Big Data<br/>Analytics</li> <li>Telecom Social Media<br/>Analytics</li> </ul> | <ul> <li>Brand Management</li> <li>Product Management</li> <li>Market Research</li> <li>Marketing Analytics</li> <li>Marketing Management</li> <li>Strategic Management</li> <li>Supply Chain<br/>Management</li> <li>Consumer Behaviour<br/>and Insights</li> </ul> | <ul> <li>Governance Risk and<br/>Compliance</li> <li>Internet of Things</li> <li>Principles and Practices of<br/>Management</li> <li>Visual Analytics</li> <li>Introduction to Business<br/>Intelligence</li> <li>Wireless Technologies</li> <li>Managing Pre-Sales</li> <li>Micro and Macro<br/>Economics</li> <li>Business Modelling and<br/>Planning</li> <li>Digital Risk Management</li> </ul> |

## **BATCH PROFILE (2023-25)**



## **BATCH PROFILE (2024–26)**



WorkEx Companies KPING amazon nfosss **Deloitte**, **n** randstad ETIMindtree Capgemini oirtel **Pay1** HCLTech IHM Tech Mahindra NatWest SAMSUNG **Op** asianpaints TATA CONSULTANCY SERVICES accenture cognizant

34%

#### SUMMER INTERNSHIP REPORT (BATCH 2024–26)





|                  | 2023-25                    | 2024-26                    |  |
|------------------|----------------------------|----------------------------|--|
| Category         | Stipend Amount<br>(in Rs.) | Stipend Amount<br>(in Rs.) |  |
| Highest          | 4,00,000                   | 4,00,000                   |  |
| Average (Top 25) | 1,88,400                   | 2,31,200                   |  |
| Average (Top 50) | 1,24,800                   | 1,49,800                   |  |
| Average (Top 75) | 1,00,947