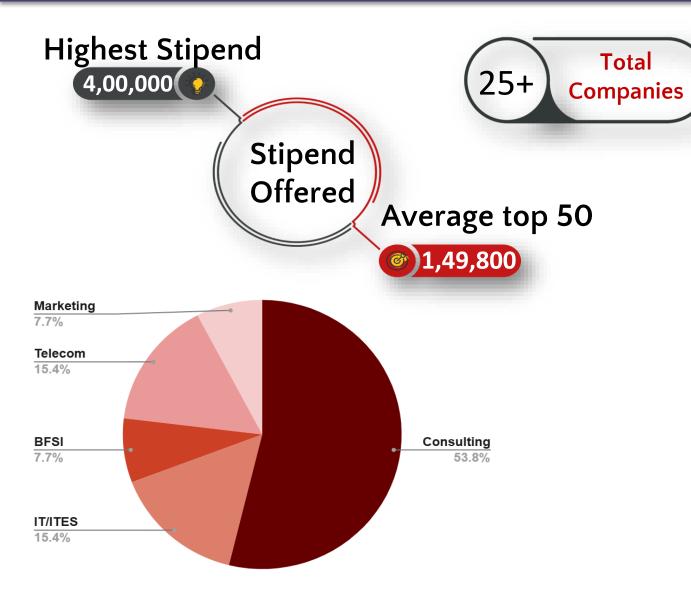

#### SUMMER INTERNSHIP REPORT (BATCH 2024–26)

|                  | 2023-25                    | 2024-26                    |  |
|------------------|----------------------------|----------------------------|--|
| Category         | Stipend Amount<br>(in Rs.) | Stipend Amount<br>(in Rs.) |  |
| Highest          | 4,00,000                   | 4,00,000                   |  |
| Average (Top 25) | 1,88,400                   | 2,31,200                   |  |
| Average (Top 50) | 1,24,800                   | 1,49,800                   |  |
| Average (Top 75) | 1,00,947                   | 1,16,667                   |  |

#### FINAL PLACEMENTS SNAPSHOT (2023-25)