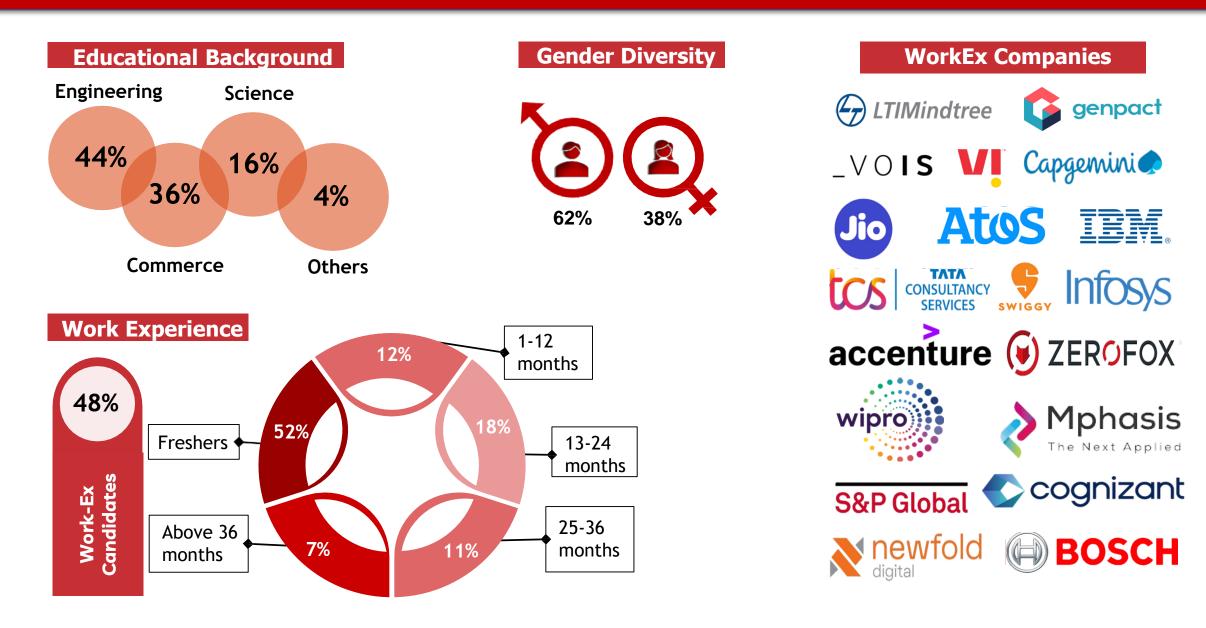

sion<br/>Making</li> <li>Advanced Big Data<br/>Analytics</li> <li>Telecom Social Media<br/>Analytics</li> </ul> | <ul> <li>Brand Management</li> <li>Product Management</li> <li>Market Research</li> <li>Marketing Analytics</li> <li>Marketing Management</li> <li>Strategic Management</li> <li>Supply Chain<br/>Management</li> <li>Consumer Behaviour<br/>and Insights</li> </ul> | <ul> <li>Governance Risk and<br/>Compliance</li> <li>Internet of Things</li> <li>Principles and Practices of<br/>Management</li> <li>Visual Analytics</li> <li>Introduction to Business<br/>Intelligence</li> <li>Wireless Technologies</li> <li>Managing Pre-Sales</li> <li>Micro and Macro<br/>Economics</li> <li>Business Modelling and<br/>Planning</li> <li>Digital Risk Management</li> </ul> |

## **BATCH PROFILE (2023-25)**



## **BATCH PROFILE (2024–26)**



WorkEx Companies KPING amazon nfosss **Deloitte**, **n** randstad ETIMindtree Capgemini oirtel **Pay1** HCLTech IHM Tech Mahindra NatWest SAMSUNG **Op** asianpaints TATA CONSULTANCY SERVICES accenture cognizant

34%

#### SUMMER INTERNSHIP REPORT (BATCH 2024–26)





|                  | 2023-25                    | 2024-26                    |  |
|------------------|----------------------------|----------------------------|--|
| Category         | Stipend Amount<br>(in Rs.) | Stipend Amount<br>(in Rs.) |  |
| Highest          | 4,00,000                   | 4,00,000                   |  |
| Average (Top 25) | 1,88,400                   | 2,31,200                   |  |
| Average (Top 50) | 1,24,800                   | 1,49,800                   |  |
| Av